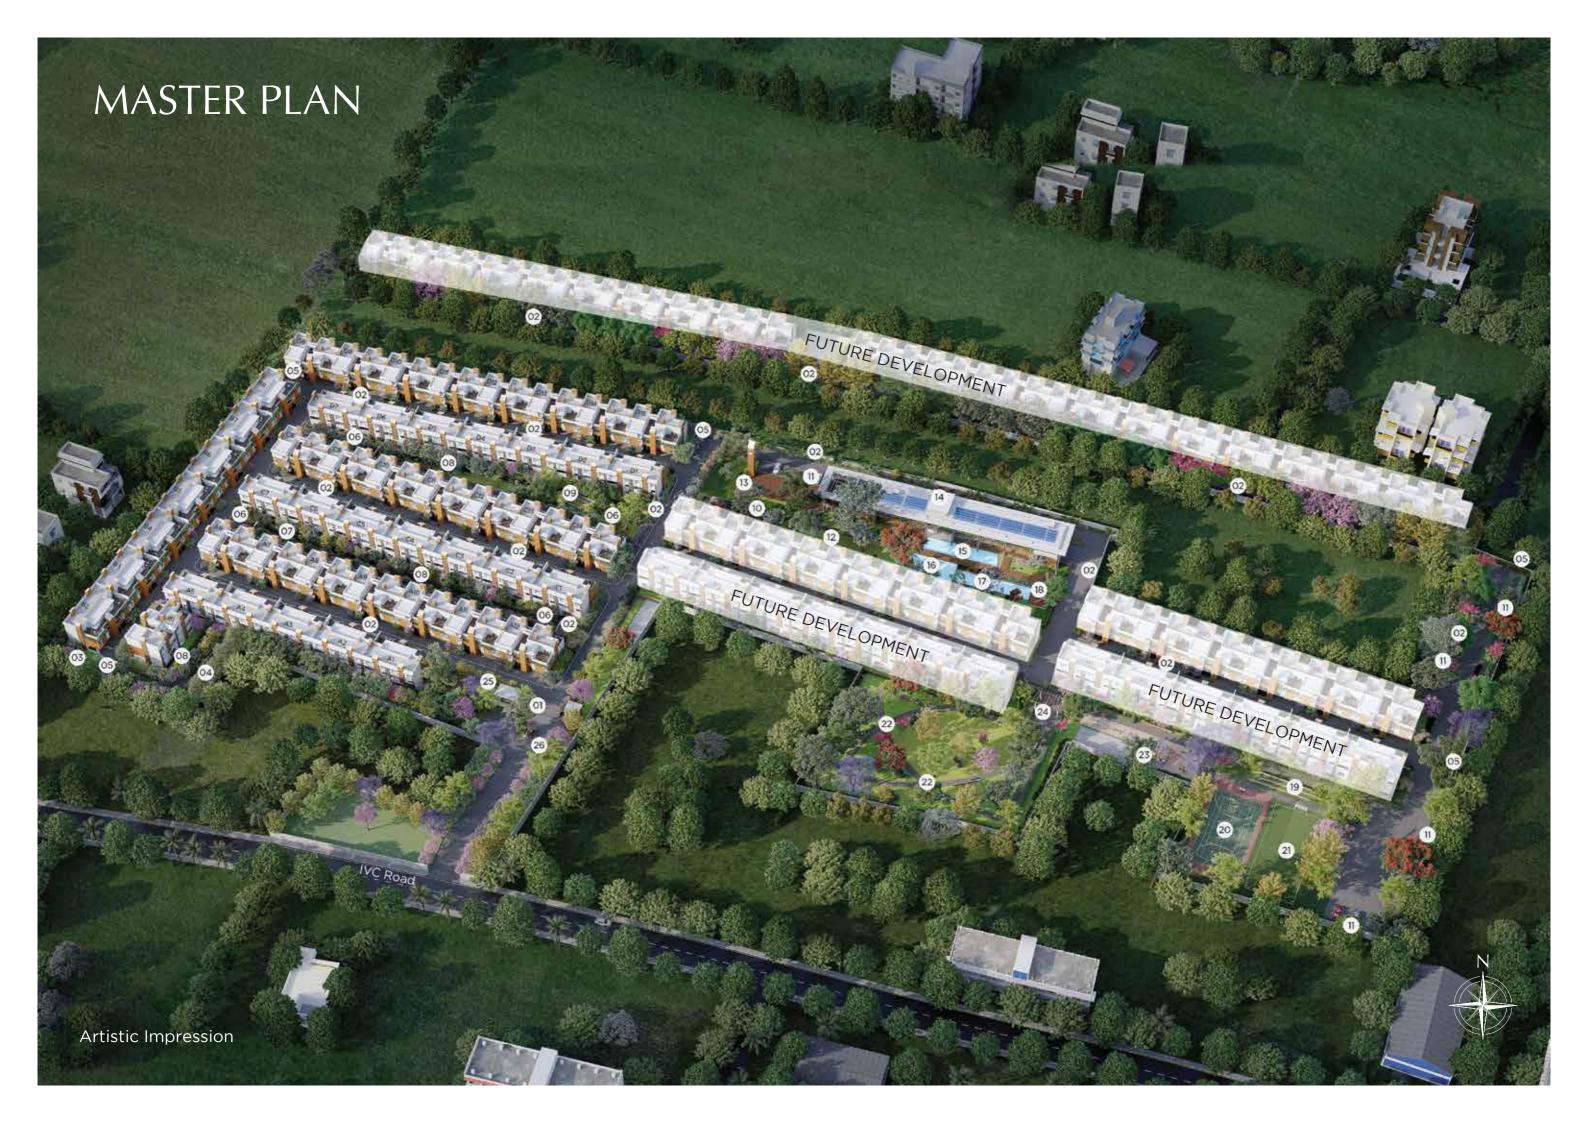

### LEGEND

- 01. ENTRANCE PORTAL
- 02. JOGGING TRACK
- 03. PET PARK CRICKET PRACTICE NET
- 04. CRICKET PRACTICE NET
- 05. SCULPTURE
- 06. FEATURE WALL
- 07. OUTDOOR GYM
- 08. PLAY LAWN WITH INFORMAL SEATING
- 09. AMPHITHEATRE WITH STAGE
- 10. ELDER'S PLAZA WITH SHADE STRUCTURE
- 11. VISITORS PARKING
- 12. MULTIPURPOSE LAWN WITH STAGE
- 13. CLOCK TOWER
- 14. CLUBHOUSE
- 15. KID'S POOL

- 16. MAIN POOL
- 17. LAP POOL
- 18. POOL LOUNGERS WITH SHADE STRUCTURE
- 19. GALLERY SEATING
- 20. MULTIPURPOSE COURT
- 21. MINI SOCCER
- 22. NATURE TRAIL WITH INFORMAL SEATING
- 23. CHILDREN'S PLAY AREA WITH TRAMPOLINE
- 24. PERGOLA
- 25. BUS PICKUP POINT
  - 26. COBBLE STONE PATHWAY

### **CLUB HOUSE AMENITIES**

- 01. MULTIPURPOSE HALL
- 02. GYMNASIUM
- 03. SPORTS LOUNGE
- 04. TABLE TENNIS
- 05. INDOOR BADMINTON COURT

- 06. SQUASH COURT
- 07. BOWLING ALLEY
- 08. YOGA DECK

TYPICAL UNIT PLAN