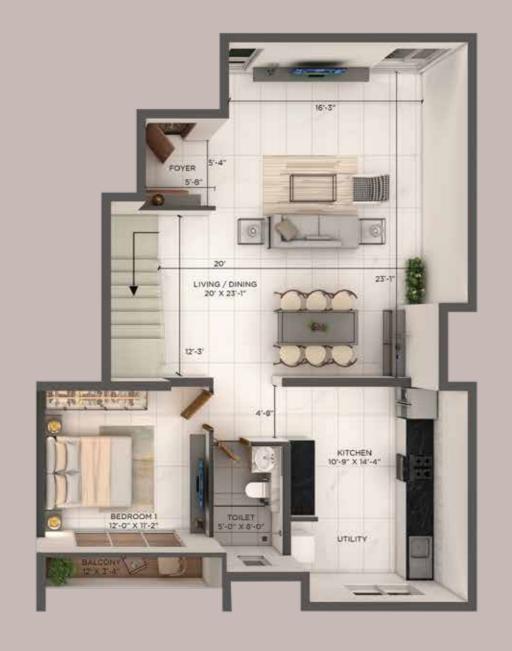

#### Series 01

| Saleable Area  | ~1949 Sq. Ft. |
|----------------|---------------|
| Carpet Area    | ~1294 Sq. Ft. |
| Private Garden | ~682 Sq. Ft.  |

#### Artistic Impression

#### Artistic Impression

DUPLEX 1st FLOOR

DUPLEX 2<sup>nd</sup> FLOOR