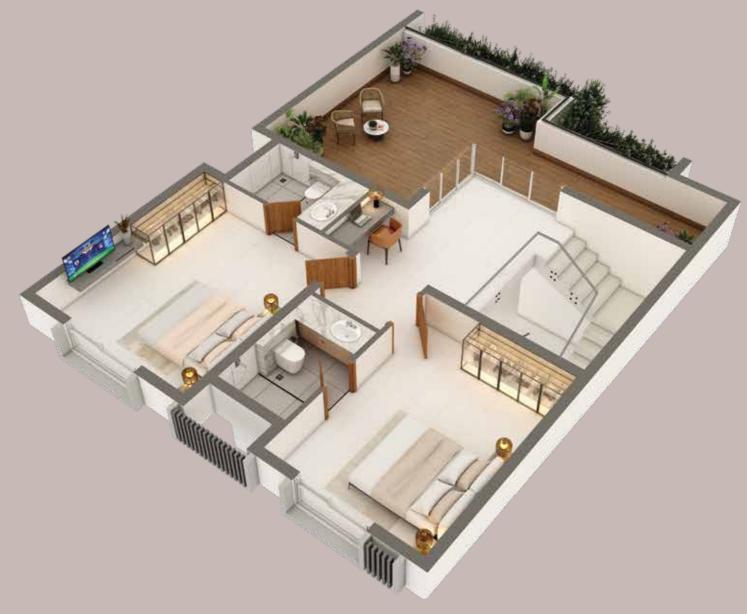

H COURT
- 07. BOWLING ALLEY
- 08. YOGA DECK





TYPICAL UNIT PLAN

TYPE - 1





#### Series 01

| Saleable Area  | ~1949 Sq. Ft. |
|----------------|---------------|
| Carpet Area    | ~1294 Sq. Ft. |
| Private Garden | ~682 Sq. Ft.  |

#### Artistic Impression



#### Artistic Impression







DUPLEX 1st FLOOR

DUPLEX 2<sup>nd</sup> FLOOR

#### Series 02

| Saleable Area   | ~2179 Sq. Ft. |
|-----------------|---------------|
| Carpet Area     | ~1435 Sq. Ft. |
| Private Terrace | ~369 Sq. Ft.  |

#### Artistic Impression



Artistic Impression





DUPLEX 2<sup>nd</sup> FLOOR

Series 03

| Saleable Area   | ~2166 Sq. Ft. |
|-----------------|---------------|
| Carpet Area     | ~1423 Sq. Ft. |
| Private Terrace | ~402 Sq. Ft.  |

#### **Artistic Impression**



**DUPLEX 1st FLOOR** 



DUPLEX 2<sup>nd</sup> FLOOR

#### Artistic Impression





TYPICAL UNIT PLAN

TYPE - 2





#### Series 01

| Saleable Area  | ~1927 Sq. Ft. |
|----------------|---------------|
| Carpet Area    | ~1211 Sq. Ft. |
| Private Garden | ~784 Sq. Ft.  |

#### Artistic Impression



#### Artistic Impression





**DUPLEX 1st FLOOR** 

DUPLEX 2<sup>nd</sup> FLOOR

### Series 02

| Saleable Area   | ~2111 Sq. Ft. |
|-----------------|---------------|
| Carpet Area     | ~1381 Sq. Ft. |
| Private Terrace | ~407 Sq. Ft.  |

#### Artistic Impression





#### Artistic Impression







**DUPLEX 1st FLOOR** 

### Series 03

| Saleable Area   | ~2117 Sq. Ft. |
|-----------------|---------------|
| Carpet Area     | ~1325 Sq. Ft. |
| Private Terrace | ~438 Sq. Ft.  |

#### Artistic Impression



DUPLEX