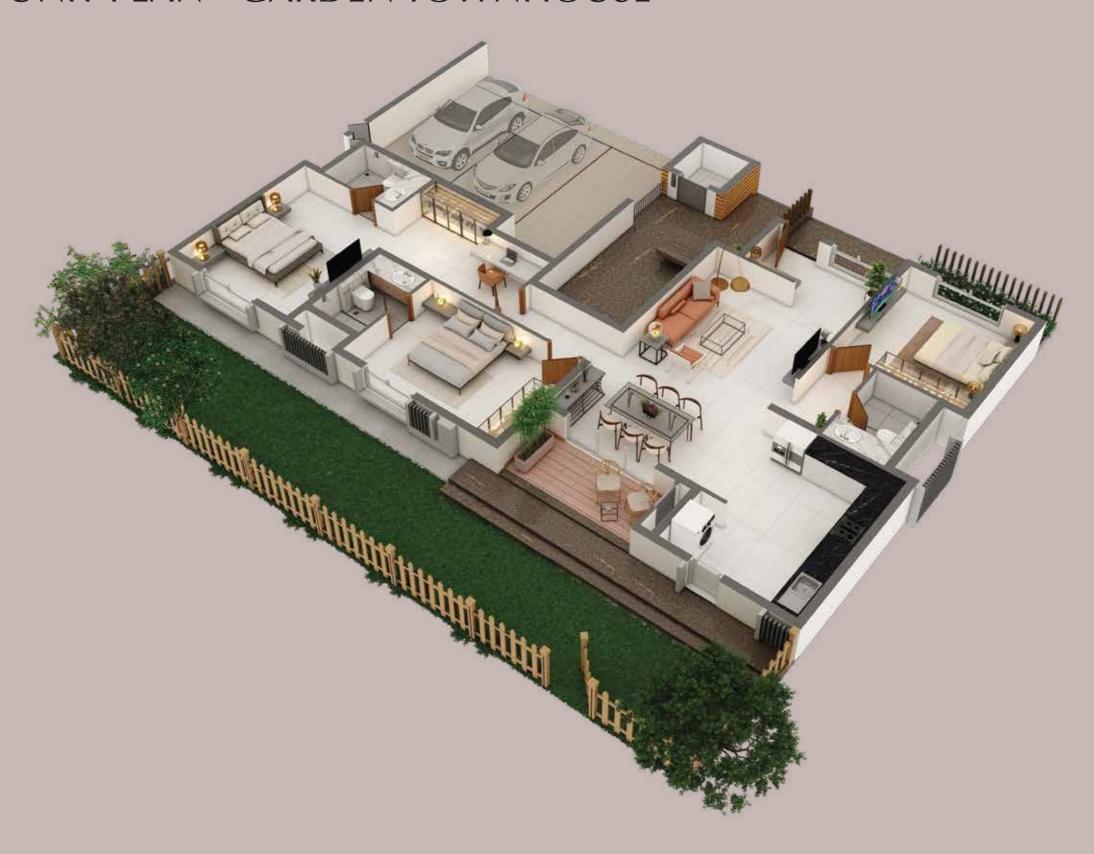

TYPE - 1

#### Series 01

| Saleable Area  | ~1949 Sq. Ft. |
|----------------|---------------|
| Carpet Area    | ~1294 Sq. Ft. |
| Private Garden | ~682 Sq. Ft.  |

#### Artistic Impression