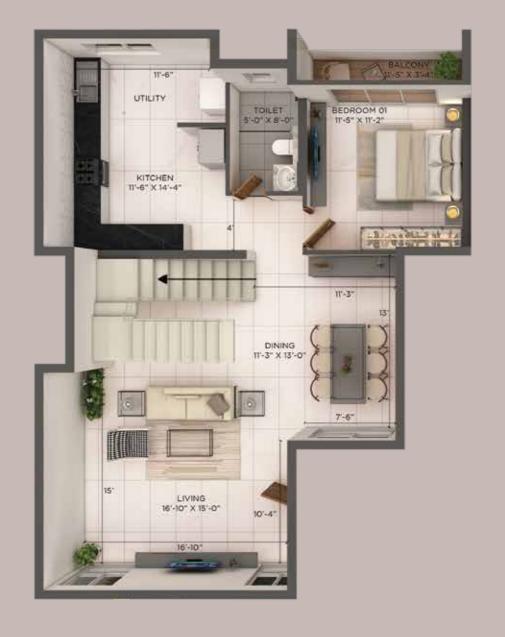

TYPE - 1

#### Series 01

| Saleable Area  | ~1949 Sq. Ft. |
|----------------|---------------|
| Carpet Area    | ~1294 Sq. Ft. |
| Private Garden | ~682 Sq. Ft.  |