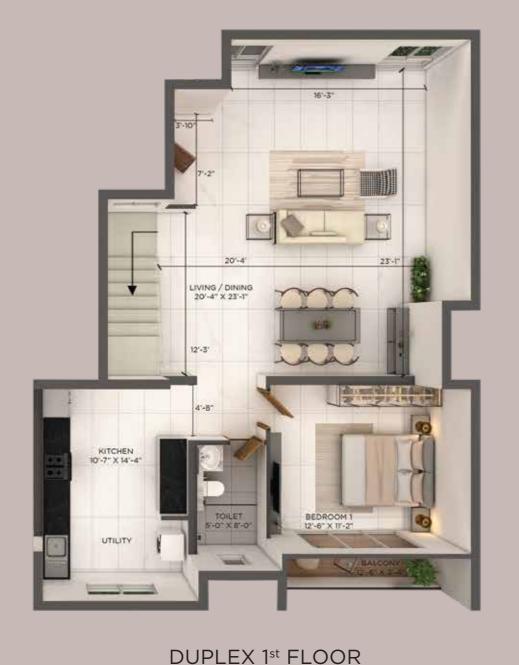

n





**DUPLEX 1st FLOOR** 

DUPLEX 2<sup>nd</sup> FLOOR

### Series 02

| Saleable Area   | ~2111 Sq. Ft. |
|-----------------|---------------|
| Carpet Area     | ~1381 Sq. Ft. |
| Private Terrace | ~407 Sq. Ft.  |

#### Artistic Impression





#### Artistic Impression







**DUPLEX 1st FLOOR** 

### Series 03

| Saleable Area   | ~2117 Sq. Ft. |
|-----------------|---------------|
| Carpet Area     | ~1325 Sq. Ft. |
| Private Terrace | ~438 Sq. Ft.  |

#### Artistic Impression



DUPLEX 1st FLOOR DUPLEX 2nd FLOOR

#### Artistic Impression





TYPICAL UNIT PLAN

TYPE - 3





### Series 01

| Saleable Area  | ~1949 Sq. Ft. |
|----------------|---------------|
| Carpet Area    | ~1294 Sq. Ft. |
| Private Garden | ~705 Sq. Ft.  |

#### Artistic Impression



#### Artistic Impression





DUPLEX 2<sup>nd</sup> FLOOR



### Series 02

| Saleable Area   | ~2173 Sq. Ft. |
|-----------------|---------------|
| Carpet Area     | ~1423 Sq. Ft. |
| Private Terrace | ~402 Sq. Ft.  |

#### **Artistic Impression**



DUPLEX 1st FLOOR

DUPLEX 2<sup>nd</sup> FLOOR

#### Artistic Impression







**DUPLEX 1st FLOOR** 

### Series 03

| Saleable Area   | ~2166 Sq. Ft. |
|-----------------|---------------|
| Carpet Area     | ~1435 Sq. Ft. |
| Private Terrace | ~369 Sq. Ft.  |

#### Artistic Impression



**Artistic Impression** 



## PHASE - 1 KEY PLAN



| Block Type | Color Code | Series |
|------------|------------|--------|
| Tuno 1     |            | 02     |
| Type 1     |            | 03     |
| T 2        |            | 02     |
| Type 2     |            | 03     |
| Tuno 7