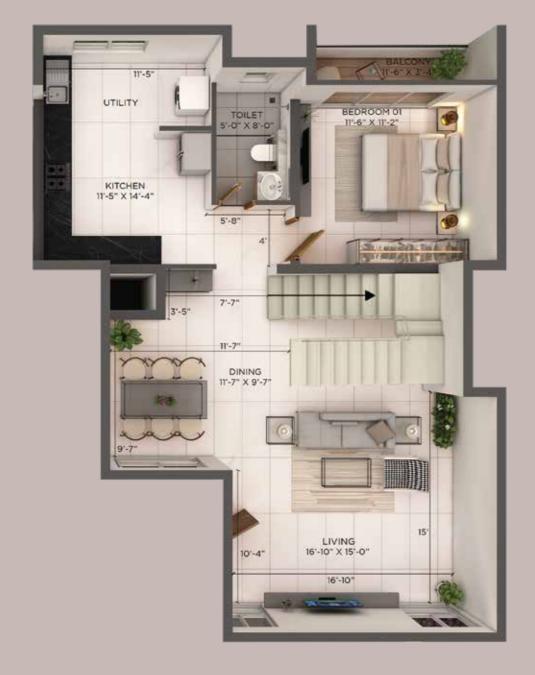

#### Artistic Impression

TYPICAL UNIT PLAN

TYPE - 2

#### Series 01

| Saleable Area  | ~1927 Sq. Ft. |
|----------------|---------------|
| Carpet Area    | ~1211 Sq. Ft. |
| Private Garden | ~784 Sq. Ft.  |