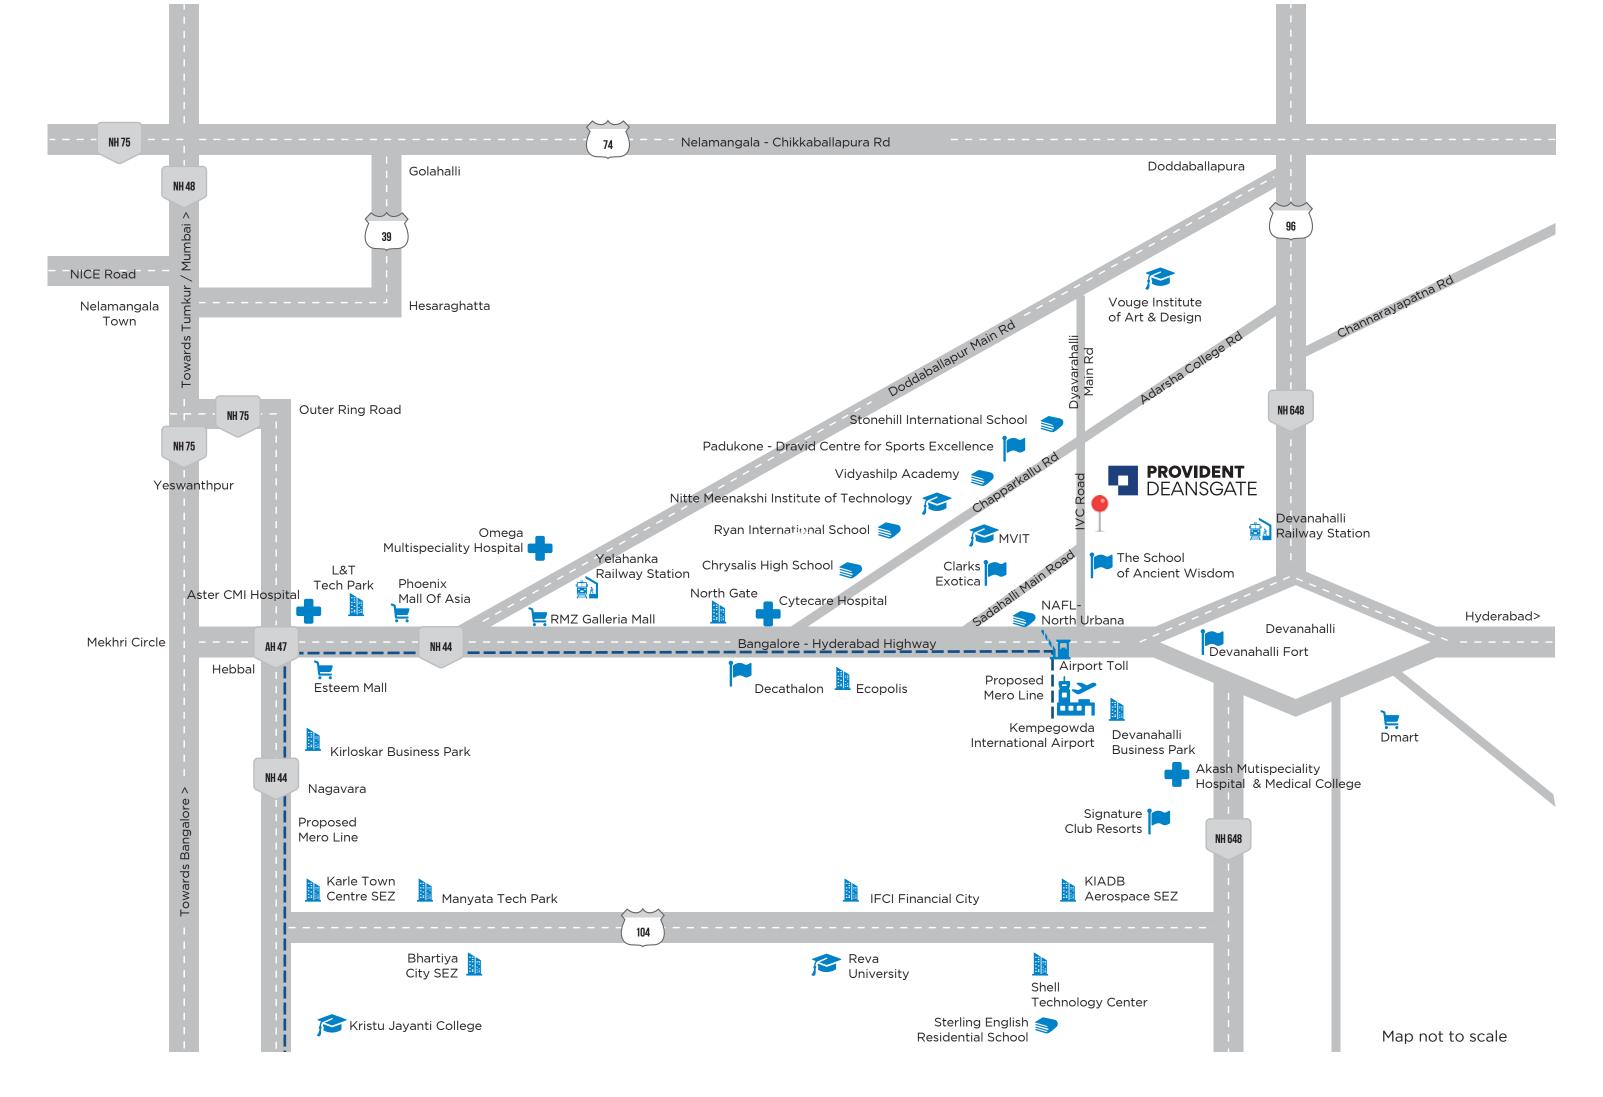

## LOCATION HIGHLIGHTS

| <u>COMMUTE</u>                                                                                                                                    |                                      | <u>CORPORATE</u>                                                                                         |                                                |
|---------------------------------------------------------------------------------------------------------------------------------------------------|--------------------------------------|----------------------------------------------------------------------------------------------------------|------------------------------------------------|
| NH-44                                                                                                                                             | 05 Min                               | Prestige Tech Cloud Park                                                                                 | 10 Min                                         |
| Doddaballapur Main Road                                                                                                                           | 15 Min                               | Devanahalli Business Park                                                                                | 15 Min                                         |
| Kempegowda International Airport                                                                                                                  | 15 Min                               | Ecopolis                                                                                                 | 20 Min                                         |
| Yehalanka Railway Station                                                                                                                         | 30 Min                               | North Gate                                                                                               | 25 Min                                         |
|                                                                                                                                                   |                                      | KIADB SEZ                                                                                                | 30 Min                                         |
|                                                                                                                                                   |                                      | L&T Tech Park                                                                                            | 30 Min                                         |
| <u>HOSPITALS</u>                                                                                                                                  |                                      | Shell Technology Center                                                                                  | 30 Min                                         |
| Akash Multispeciality Hospital                                                                                                                    | 15 Min                               | L&T Tech Park                                                                                            | 30 Min                                         |
| Cytecare Hospital                                                                                                                                 | 24 Min                               | Kirloskar Business Park                                                                                  | 34 Min                                         |
| Omega Multispeciality Hospital                                                                                                                    | 35 Min                               | Bhartiya City                                                                                            | 34 Min                                         |
| Aster CMI Hospital                                                                                                                                | 35 Min                               | Manyata Tech Park                                                                                        | 37 Min                                         |
|                                                                                                                                                   |                                      | Karle SEZ                                                                                                | 38 Min                                         |
|                                                                                                                                                   |                                      | Name SEZ                                                                                                 | 30 1 1111                                      |
| SCHOOLS & COLLEGES                                                                                                                                |                                      |                                                                                                          | 30 1 1111                                      |
|                                                                                                                                                   | 12 Min                               | ENTERTAINMENT                                                                                            | 30 1 1111                                      |
| SCHOOLS & COLLEGES  NAFL-North Urbana  Stonehill International School                                                                             | 12 Min<br>15 Min                     |                                                                                                          | 13 Min                                         |
| NAFL-North Urbana                                                                                                                                 |                                      | <u>entertainment</u>                                                                                     |                                                |
| NAFL-North Urbana Stonehill International School                                                                                                  | 15 Min                               | ENTERTAINMENT  Clarks Exotica                                                                            | 13 Min                                         |
| NAFL-North Urbana Stonehill International School MVIT                                                                                             | 15 Min<br>22 Min                     | ENTERTAINMENT  Clarks Exotica  Decathalon                                                                | 13 Min<br>15 Min                               |
| NAFL-North Urbana Stonehill International School MVIT Vidyashilp Academy                                                                          | 15 Min<br>22 Min<br>22 Min<br>23 Min | ENTERTAINMENT  Clarks Exotica  Decathalon  Padukone-Dravid Sports Center                                 | 13 Min<br>15 Min<br>16 Min                     |
| NAFL-North Urbana Stonehill International School MVIT Vidyashilp Academy Vogue Insititute of Art & Design                                         | 15 Min<br>22 Min<br>22 Min<br>23 Min | ENTERTAINMENT  Clarks Exotica  Decathalon  Padukone-Dravid Sports Center  D-Mart                         | 13 Min<br>15 Min<br>16 Min<br>20 Min           |
| NAFL-North Urbana Stonehill International School MVIT Vidyashilp Academy Vogue Insititute of Art & Design Nitte Meenakshi Institute of Technology | 15 Min 22 Min 22 Min 23 Min 25 Min   | ENTERTAINMENT  Clarks Exotica  Decathalon  Padukone-Dravid Sports Center  D-Mart  Signature Club Resorts | 13 Min<br>15 Min<br>16 Min<br>20 Min<br>21 Min |