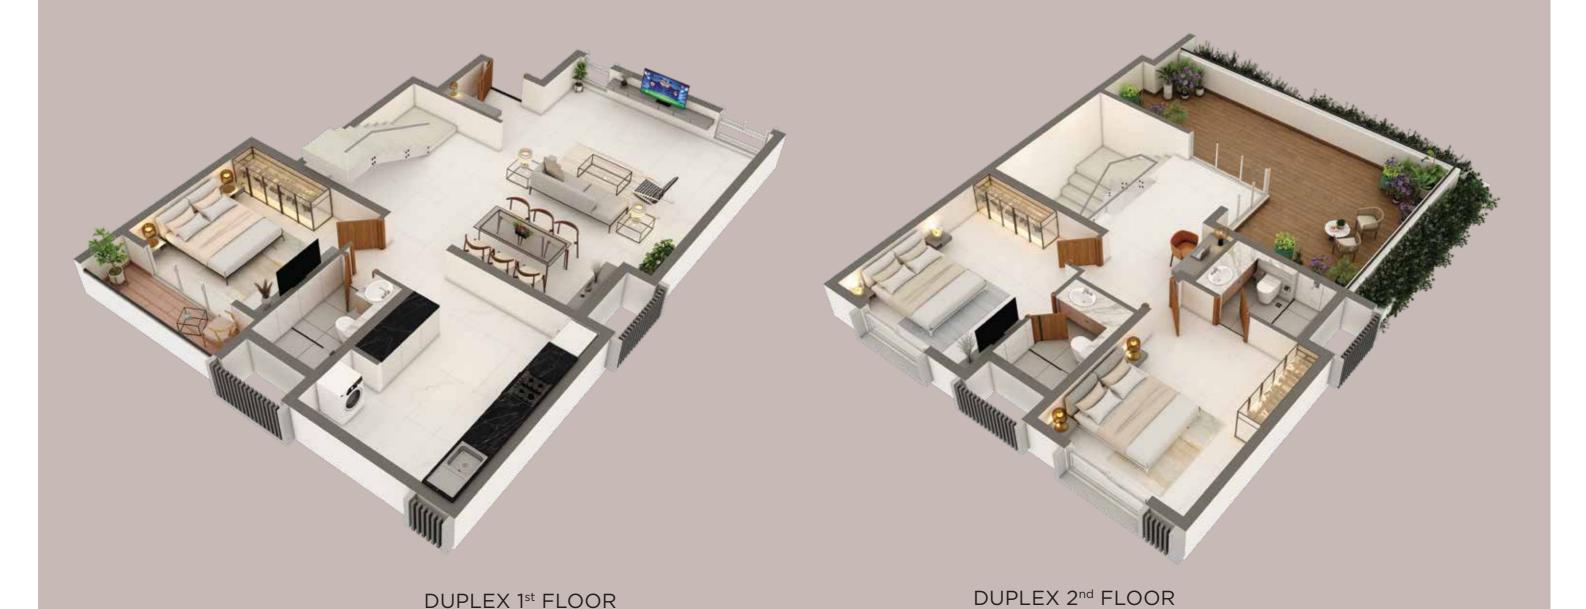

EATING
- 23. CHILDREN'S PLAY AREA WITH TRAMPOLINE
- 24. PERGOLA
- 25. BUS PICKUP POINT
  - 26. COBBLE STONE PATHWAY

### **CLUB HOUSE AMENITIES**

- 01. MULTIPURPOSE HALL
- 02. GYMNASIUM
- 03. SPORTS LOUNGE
- 04. TABLE TENNIS
- 05. INDOOR BADMINTON COURT

- 06. SQUASH COURT
- 07. BOWLING ALLEY
- 08. YOGA DECK





TYPICAL UNIT PLAN

TYPE - 1





#### Series 01

| Saleable Area  | ~1949 Sq. Ft. |
|----------------|---------------|
| Carpet Area    | ~1294 Sq. Ft. |
| Private Garden | ~682 Sq. Ft.  |

#### Artistic Impression



#### Artistic Impression







DUPLEX 1st FLOOR

DUPLEX 2<sup>nd</sup> FLOOR

#### Series 02

| Saleable Area   | ~2179 Sq. Ft. |
|-----------------|---------------|
| Carpet Area     | ~1435 Sq. Ft. |
| Private Terrace | ~369 Sq. Ft.  |

#### Artistic Impression



Artistic Impression





DUPLEX 2<sup>nd</sup> FLOOR

Series 03

| Saleable Area   | ~2166 Sq. Ft. |
|-----------------|---------------|
| Carpet Area     | ~1423 Sq. Ft. |
| Private Terrace | ~402 Sq. Ft.  |

#### **Artistic Impression**



**DUPLEX 1st FLOOR** 



DUPLEX 2<sup>nd</sup> FLOOR

#### Artistic Impression





TYPICAL UNIT PLAN

TYPE - 2





#### Series 01

| Saleable Area  | ~1927 Sq. Ft. |
|----------------|---------------|
| Carpet Area    | ~1211 Sq. Ft. |
| Private Garden | ~784 Sq. Ft.  |

#### Artistic Impression



#### Artistic Impression





**DUPLEX 1st FLOOR** 

DUPLEX 2<sup>nd</sup> FLOOR

### Series 02

| Saleable Area   | ~2111 Sq. Ft. |
|-----------------|---------------|
| Carpet Area     | ~1381 Sq. Ft. |
| Private Terrace | ~407 Sq. Ft.  |

#### Artisti