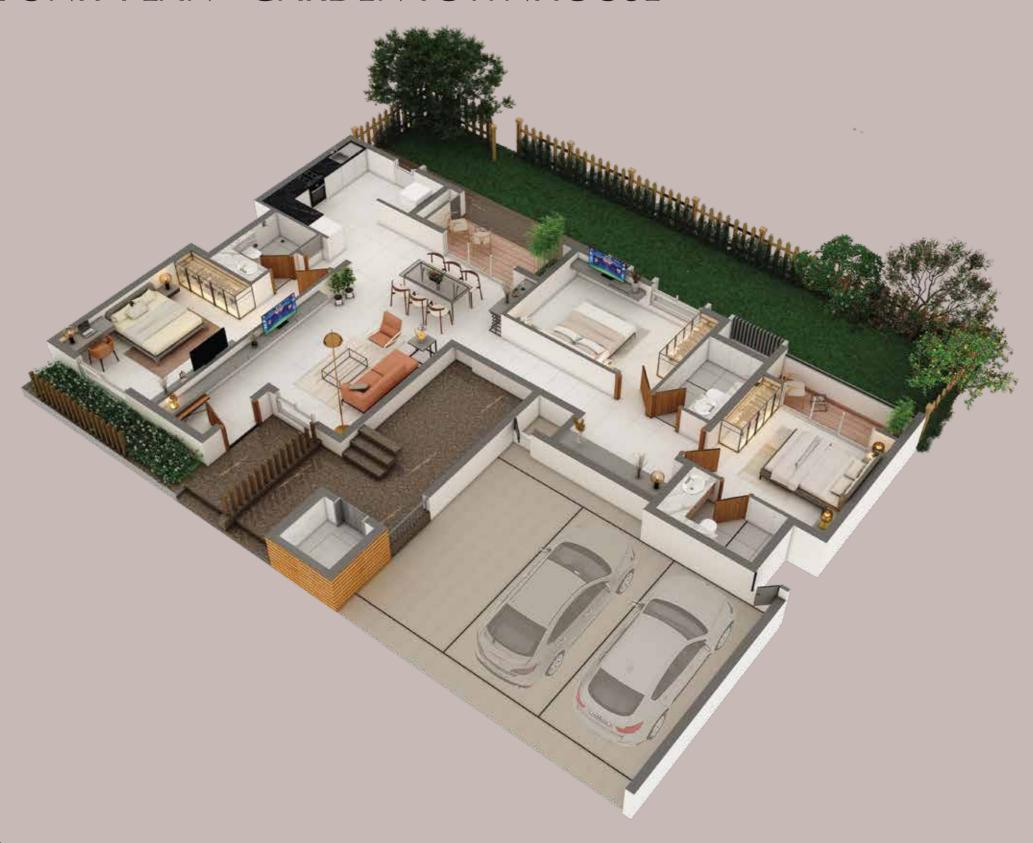

#### Series 01

| Saleable Area  | ~1949 Sq. Ft. |
|----------------|---------------|
| Carpet Area    | ~1294 Sq. Ft. |
| Private Garden | ~682 Sq. Ft.  |