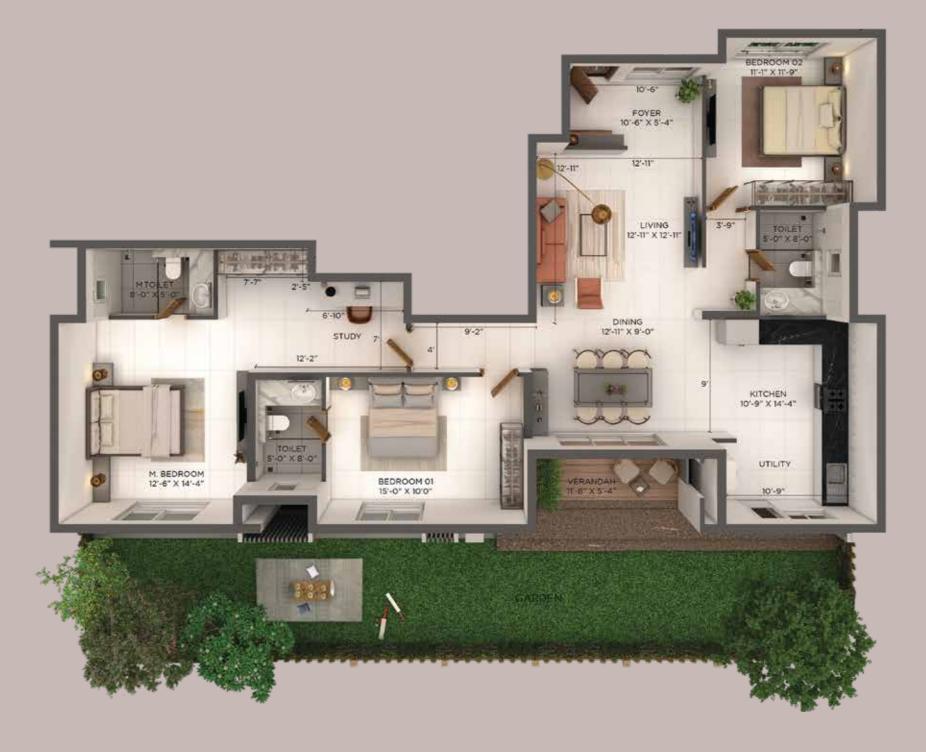

#### Series 01

| Saleable Area  | ~1949 Sq. Ft. |
|----------------|---------------|
| Carpet Area    | ~1294 Sq. Ft. |
| Private Garden | ~682 Sq. Ft.  |