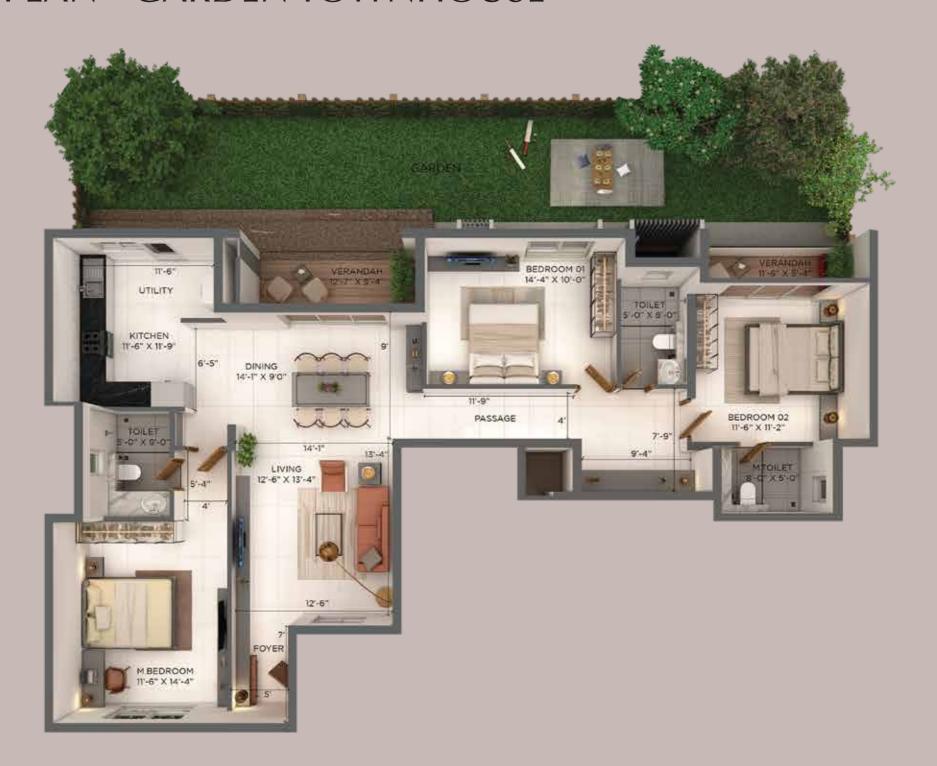

#### Series 01

| Saleable Area  | ~1949 Sq. Ft. |
|----------------|---------------|
| Carpet Area    | ~1294 Sq. Ft. |
| Private Garden | ~682 Sq. Ft.  |