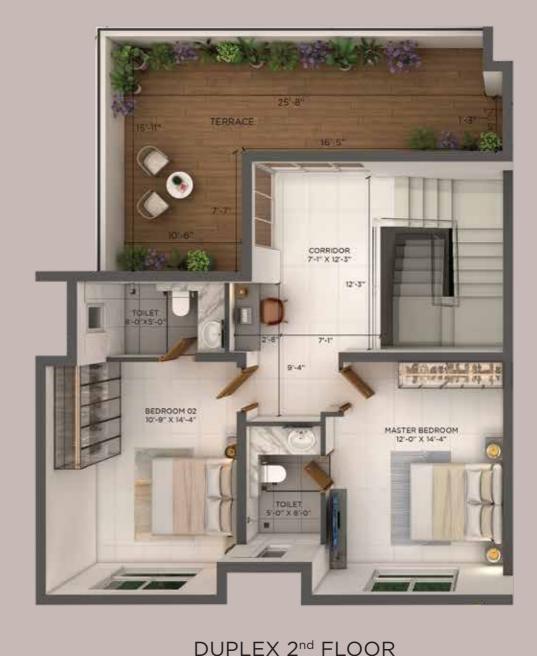

#### Series 02

| Saleable Area   | ~2179 Sq. Ft. |
|-----------------|---------------|
| Carpet Area     | ~1435 Sq. Ft. |
| Private Terrace | ~369 Sq. Ft.  |

#### Artistic Impression

Artistic Impression

DUPLEX 2<sup>nd</sup> FLOOR

Series 03

| Saleable Area   | ~2166 Sq. Ft. |
|-----------------|---------------|
| Carpet Area     | ~1423 Sq. Ft. |
| Private Terrace | ~402 Sq. Ft.  |