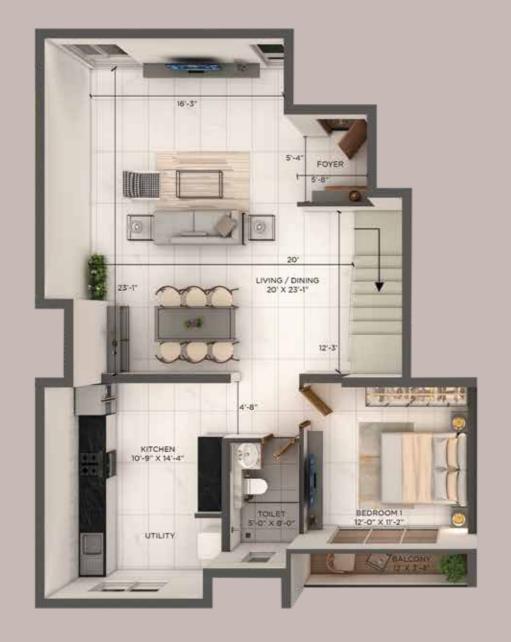

#### Series 01

| Saleable Area  | ~1949 Sq. Ft. |
|----------------|---------------|
| Carpet Area    | ~1294 Sq. Ft. |
| Private Garden | ~682 Sq. Ft.  |

#### Artistic Impression