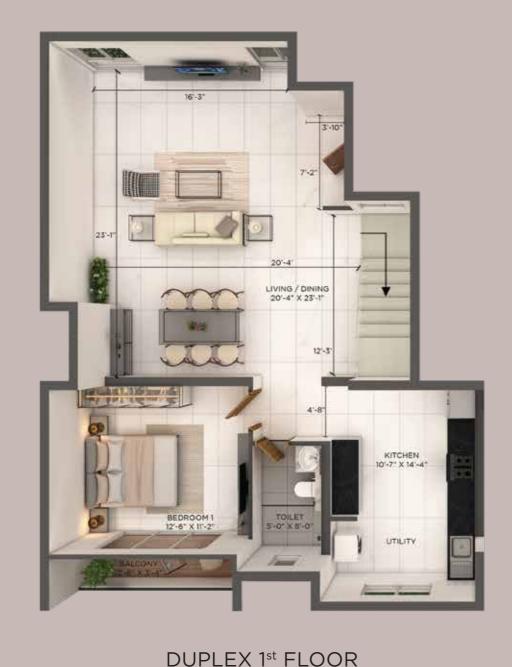

PLAY AREA WITH TRAMPOLINE
- 24. PERGOLA
- 25. BUS PICKUP POINT
  - 26. COBBLE STONE PATHWAY

### **CLUB HOUSE AMENITIES**

- 01. MULTIPURPOSE HALL
- 02. GYMNASIUM
- 03. SPORTS LOUNGE
- 04. TABLE TENNIS
- 05. INDOOR BADMINTON COURT

- 06. SQUASH COURT
- 07. BOWLING ALLEY
- 08. YOGA DECK





TYPICAL UNIT PLAN

TYPE - 1





#### Series 01

| Saleable Area  | ~1949 Sq. Ft. |
|----------------|---------------|
| Carpet Area    | ~1294 Sq. Ft. |
| Private Garden | ~682 Sq. Ft.  |

#### Artistic Impression



#### Artistic Impression







DUPLEX 1st FLOOR

DUPLEX 2<sup>nd</sup> FLOOR

#### Series 02

| Saleable Area   | ~2179 Sq. Ft. |
|-----------------|---------------|
| Carpet Area     | ~1435 Sq. Ft. |
| Private Terrace | ~369 Sq. Ft.  |

#### Artistic Impression



Artistic Impression





DUPLEX 2<sup>nd</sup> FLOOR

Series 03

| Saleable Area   | ~2166 Sq. Ft. |
|-----------------|---------------|
| Carpet Area     | ~1423 Sq. Ft. |
| Private Terrace | ~402 Sq. Ft.  |

#### **Artistic Impression**



**DUPLEX 1st FLOOR** 



DUPLEX 2<sup>nd</sup> FLOOR

#### Artistic Impression





TYPICAL UNIT PLAN

TYPE - 2





#### Series 01

| Saleable Area  | ~1927 Sq. Ft. |
|----------------|---------------|
| Carpet Area    | ~1211 Sq. Ft. |
| Private Garden | ~784 Sq. Ft.  |

#### Artistic Impression



#### Artistic Impression





**DUPLEX 1st FLOOR** 

DUPLEX 2<sup>nd</sup> FLOOR

### Series 02

| Saleable Area   | ~2111 Sq. Ft. |
|-----------------|---------------|
| Carpet Area     | ~1381 Sq. Ft. |
| Private Terrace | ~407 Sq. Ft.  |

#### Artistic Impression





####