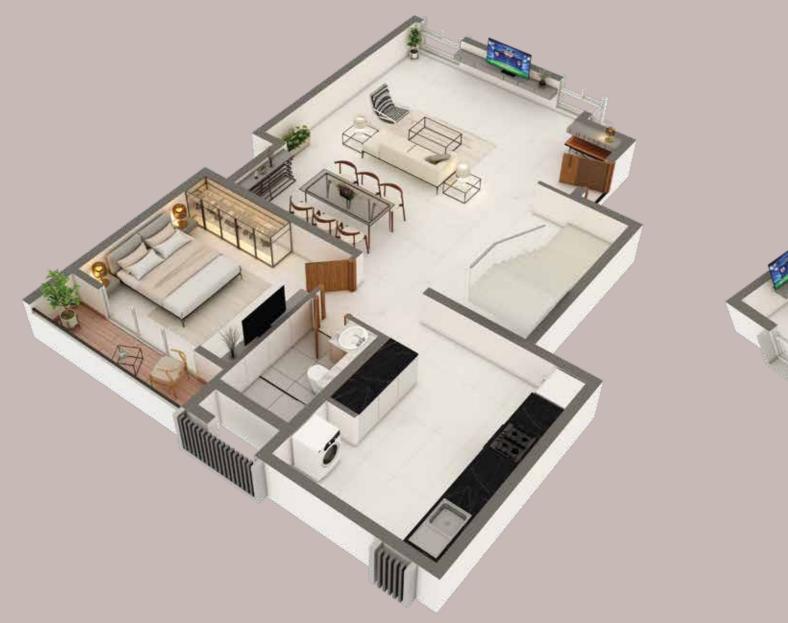

MINTON COURT

- 06. SQUASH COURT
- 07. BOWLING ALLEY
- 08. YOGA DECK





TYPICAL UNIT PLAN

TYPE - 1





#### Series 01

| Saleable Area  | ~1949 Sq. Ft. |
|----------------|---------------|
| Carpet Area    | ~1294 Sq. Ft. |
| Private Garden | ~682 Sq. Ft.  |

#### Artistic Impression



#### Artistic Impression







DUPLEX 1st FLOOR

DUPLEX 2<sup>nd</sup> FLOOR

#### Series 02

| Saleable Area   | ~2179 Sq. Ft. |
|-----------------|---------------|
| Carpet Area     | ~1435 Sq. Ft. |
| Private Terrace | ~369 Sq. Ft.  |

#### Artistic Impression



Artistic Impression





DUPLEX 2<sup>nd</sup> FLOOR

Series 03

| Saleable Area   | ~2166 Sq. Ft. |
|-----------------|---------------|
| Carpet Area     | ~1423 Sq. Ft. |
| Private Terrace | ~402 Sq. Ft.  |

#### **Artistic Impression**



**DUPLEX 1st FLOOR** 



DUPLEX 2<sup>nd</sup> FLOOR

#### Artistic Impression





TYPICAL UNIT PLAN

TYPE - 2





#### Series 01

| Saleable Area  | ~1927 Sq. Ft. |
|----------------|---------------|
| Carpet Area    | ~1211 Sq. Ft. |
| Private Garden | ~784 Sq. Ft.  |

#### Artistic Impression



#### Artistic Impression





**DUPLEX 1st FLOOR** 

DUPLEX 2<sup>nd</sup> FLOOR

### Series 02

| Saleable Area   | ~2111 Sq. Ft. |
|-----------------|---------------|
| Carpet Area     | ~1381 Sq. Ft. |
| Private Terrace | ~407 Sq. Ft.  |

#### Artistic Impression





#### Artistic Impression







**DUPLEX 1st FLOOR** 

### Series 03

| Saleable Area   | ~2117 Sq. Ft. |
|-----------------|---------------|
| Carpet Area     | ~1325 Sq. Ft. |
| Private Terrace | ~438 Sq. Ft.  |

#### Arti