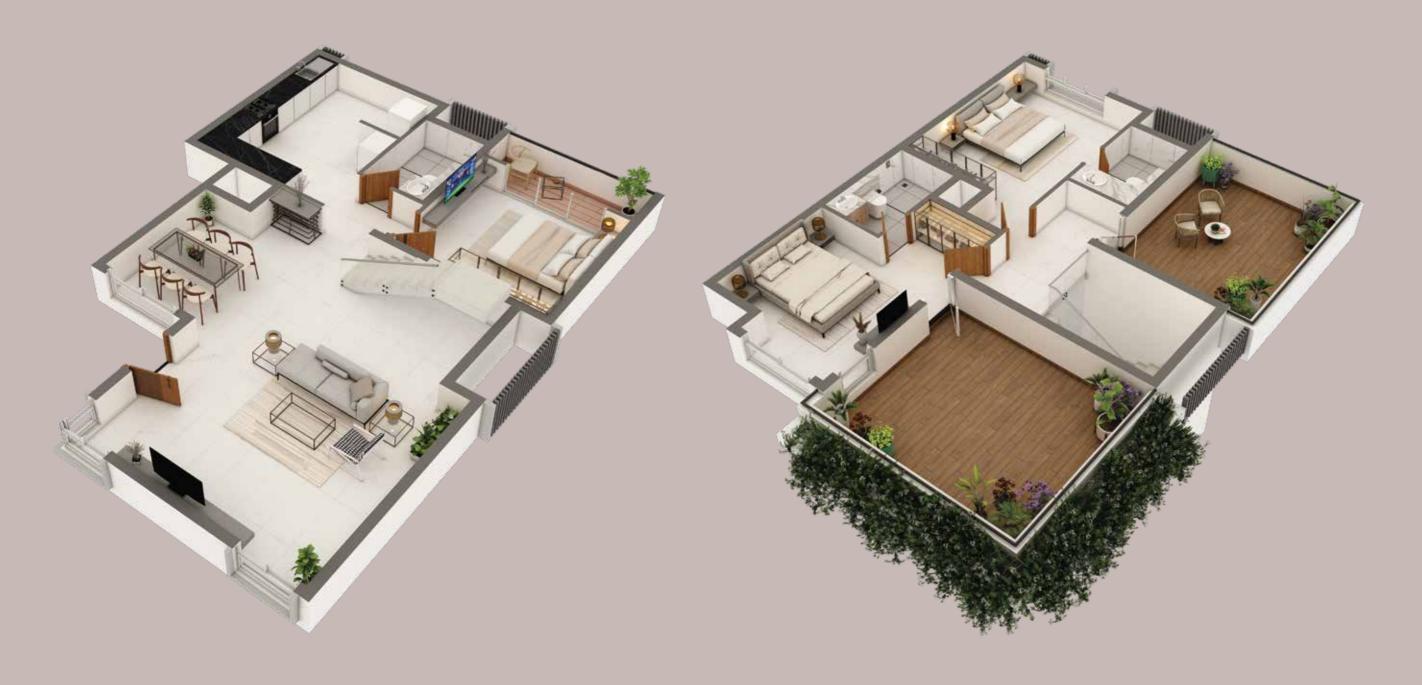

OOR** 



DUPLEX 2<sup>nd</sup> FLOOR

#### Artistic Impression





TYPICAL UNIT PLAN

TYPE - 2





#### Series 01

| Saleable Area  | ~1927 Sq. Ft. |
|----------------|---------------|
| Carpet Area    | ~1211 Sq. Ft. |
| Private Garden | ~784 Sq. Ft.  |

#### Artistic Impression



#### Artistic Impression





**DUPLEX 1st FLOOR** 

DUPLEX 2<sup>nd</sup> FLOOR

### Series 02

| Saleable Area   | ~2111 Sq. Ft. |
|-----------------|---------------|
| Carpet Area     | ~1381 Sq. Ft. |
| Private Terrace | ~407 Sq. Ft.  |

#### Artistic Impression





#### Artistic Impression







**DUPLEX 1st FLOOR** 

### Series 03

| Saleable Area   | ~2117 Sq. Ft. |
|-----------------|---------------|
| Carpet Area     | ~1325 Sq. Ft. |
| Private Terrace | ~438 Sq. Ft.  |

#### Artistic Impression



DUPLEX 1st FLOOR DUPLEX 2nd FLOOR

#### Artistic Impression





TYPICAL UNIT PLAN

TYPE - 3





### Series 01

| Saleable Area  | ~1949 Sq. Ft. |
|----------------|---------------|
| Carpet Area    | ~1294 Sq. Ft. |
| Private Garden | ~705 Sq. Ft.  |

#### Artistic Impression



#### Artistic Impression





DUPLEX 2<sup>nd</sup> FLOOR



### Series 02

| Saleable Area   | ~2173 Sq. Ft. |
|-----------------|---------------|
| Carpet Area     | ~1423 Sq. Ft. |
| Private Terrace | ~402 Sq. Ft.  |

#### **Artistic Impression**



DUPLEX 1st FLOOR

DUPLEX 2<sup>nd</sup> FLOOR

#### Artistic Impression







**DUPLEX 1st FLOOR** 

### Series 03

| Saleable Area   | ~2166 Sq. Ft. |
|-----------------|---------------|
| Carpet Area     | ~1435 Sq. Ft. |
| Private Terrace | ~369 Sq. Ft.  |

#