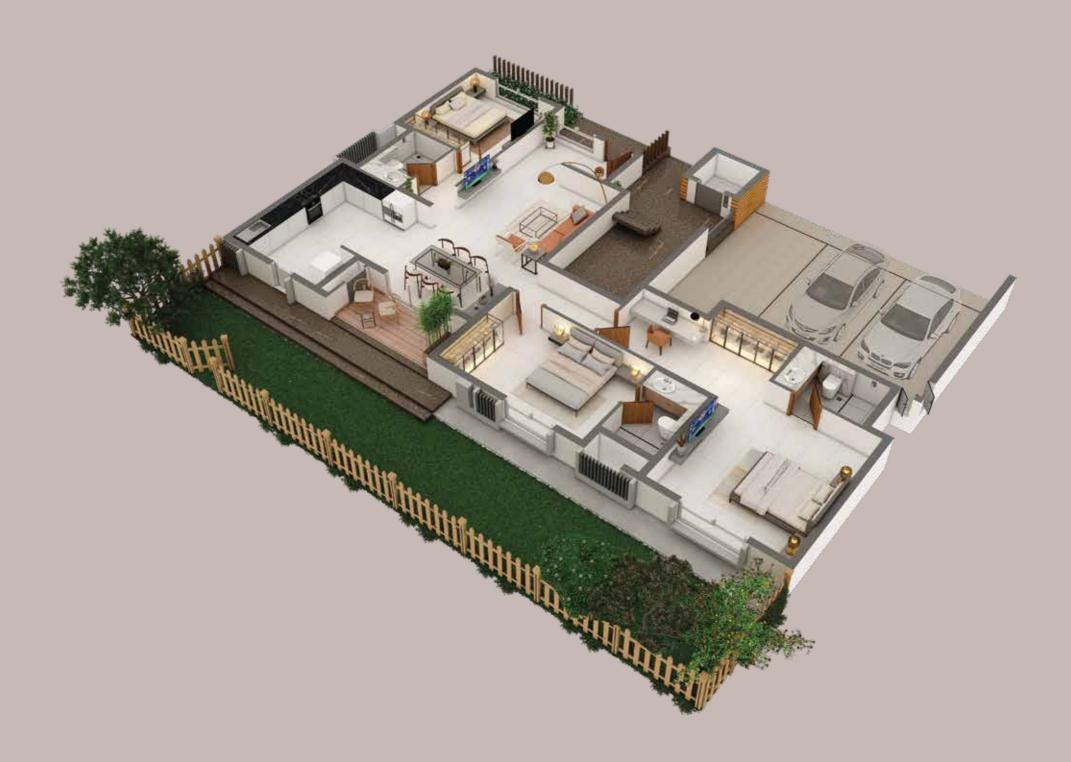

n



#### Artistic Impression





**DUPLEX 1st FLOOR** 

DUPLEX 2<sup>nd</sup> FLOOR

### Series 02

| Saleable Area   | ~2111 Sq. Ft. |
|-----------------|---------------|
| Carpet Area     | ~1381 Sq. Ft. |
| Private Terrace | ~407 Sq. Ft.  |

#### Artistic Impression





#### Artistic Impression







**DUPLEX 1st FLOOR** 

### Series 03

| Saleable Area   | ~2117 Sq. Ft. |
|-----------------|---------------|
| Carpet Area     | ~1325 Sq. Ft. |
| Private Terrace | ~438 Sq. Ft.  |

#### Artistic Impression



DUPLEX 1st FLOOR DUPLEX 2nd FLOOR

#### Artistic Impression





TYPICAL UNIT PLAN

TYPE - 3





### Series 01

| Saleable Area  | ~1949 Sq. Ft. |
|----------------|---------------|
| Carpet Area    | ~1294 Sq. Ft. |
| Private Garden | ~705 Sq. Ft.  |

#### Artistic Impression



#### Artistic Impression





DUPLEX 2<sup>nd</sup> FLOOR



### Series 02

| Saleable Area   | ~2173 Sq. Ft. |
|-----------------|---------------|
| Carpet Area     | ~1423 Sq. Ft. |
| Private Terrace | ~402 Sq. Ft.  |

#### **Artistic Impression**



DUPLEX 1st FLOOR

DUPLEX 2<sup>nd</sup> FLOOR

#### Artistic Impression







**DUPLEX 1st FLOOR** 

### Series 03

| Saleable Area   | ~2166 Sq. Ft. |
|-----------------|---------------|
| Carpet Area     | ~1435 Sq. Ft. |
| Private Terrace | ~369 Sq. Ft.  |

#### Artistic Impression



**Artistic Impression** 



## PHASE - 1 KEY PLAN



| Block Type | Color Code | Series |
|------------|------------|--------|
| Tuno 1     |            | 02     |
| Type 1     |            | 03     |
| T 2        |            | 02     |
| Type 2     |