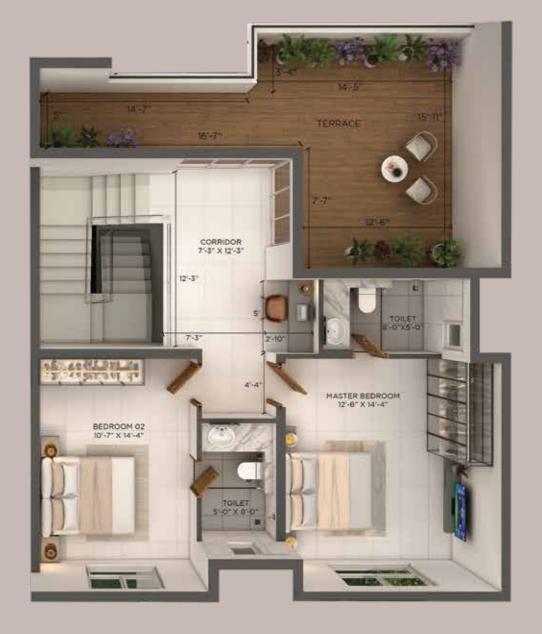

**DUPLEX 1st FLOOR** 

DUPLEX 2<sup>nd</sup> FLOOR

### Series 02

| Saleable Area   | ~2111 Sq. Ft. |
|-----------------|---------------|
| Carpet Area     | ~1381 Sq. Ft. |
| Private Terrace | ~407 Sq. Ft.  |

#### Artistic Impression





#### Artistic Impression







**DUPLEX 1st FLOOR** 

### Series 03

| Saleable Area   | ~2117 Sq. Ft. |
|-----------------|---------------|
| Carpet Area     | ~1325 Sq. Ft. |
| Private Terrace | ~438 Sq. Ft.  |

#### Artistic Impression



DUPLEX 1st FLOOR DUPLEX 2nd FLOOR

#### Artistic Impression





TYPICAL UNIT PLAN

TYPE - 3





### Series 01

| Saleable Area  | ~1949 Sq. Ft. |
|----------------|---------------|
| Carpet Area    | ~1294 Sq. Ft. |
| Private Garden | ~705 Sq. Ft.  |

#### Artistic Impression



#### Artistic Impression





DUPLEX 2<sup>nd</sup> FLOOR



### Series 02

| Saleable Area   | ~2173 Sq. Ft. |
|-----------------|---------------|
| Carpet Area     | ~1423 Sq. Ft. |
| Private Terrace | ~402 Sq. Ft.  |

#### **Artistic Impression**



DUPLEX 1st FLOOR

DUPLEX 2<sup>nd</sup> FLOOR

#### Artistic Impression







**DUPLEX 1st FLOOR** 

### Series 03

| Saleable Area   | ~2166 Sq. Ft. |
|-----------------|---------------|
| Carpet Area     | ~1435 Sq. Ft. |
| Private Terrace | ~369 Sq. Ft.  |

#### Artistic Impression



**Artistic Impression** 



## PHASE - 1 KEY PLAN



| Block Type | Color Code | Series |
|------------|------------|--------|
| Tuno 1     |            | 02     |
| Type 1     |            | 03     |
| T 2        |            | 02     |
| Type 2     |            | 03     |
| Tuno 7