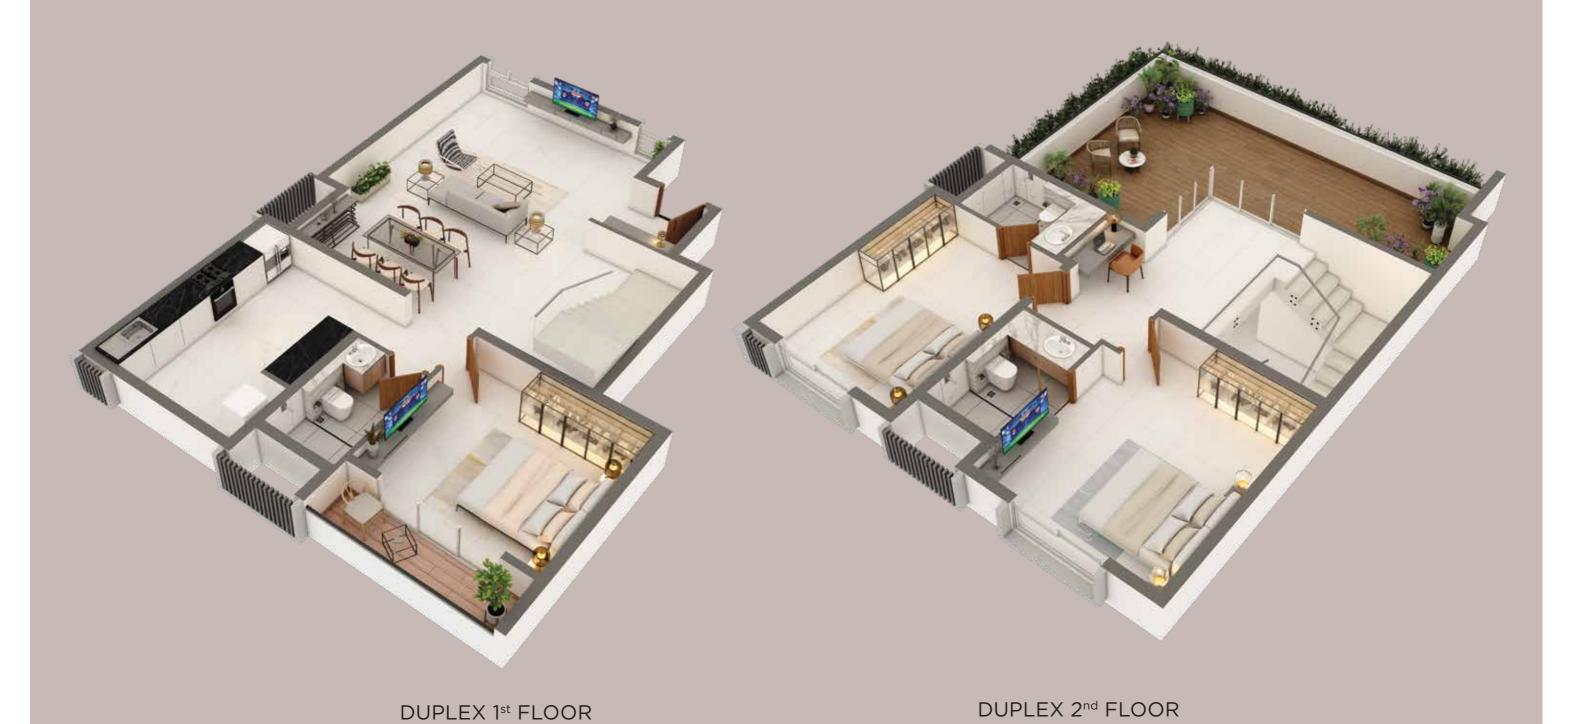

#### Artistic Impression

Artistic Impression

DUPLEX 2<sup>nd</sup> FLOOR

Series 03

| Saleable Area   | ~2166 Sq. Ft. |
|-----------------|---------------|
| Carpet Area     | ~1423 Sq. Ft. |
| Private Terrace | ~402 Sq. Ft.  |

#### **Artistic Impression**

**DUPLEX 1st FLOOR** 

DUPLEX 2<sup>nd</sup> FLOOR