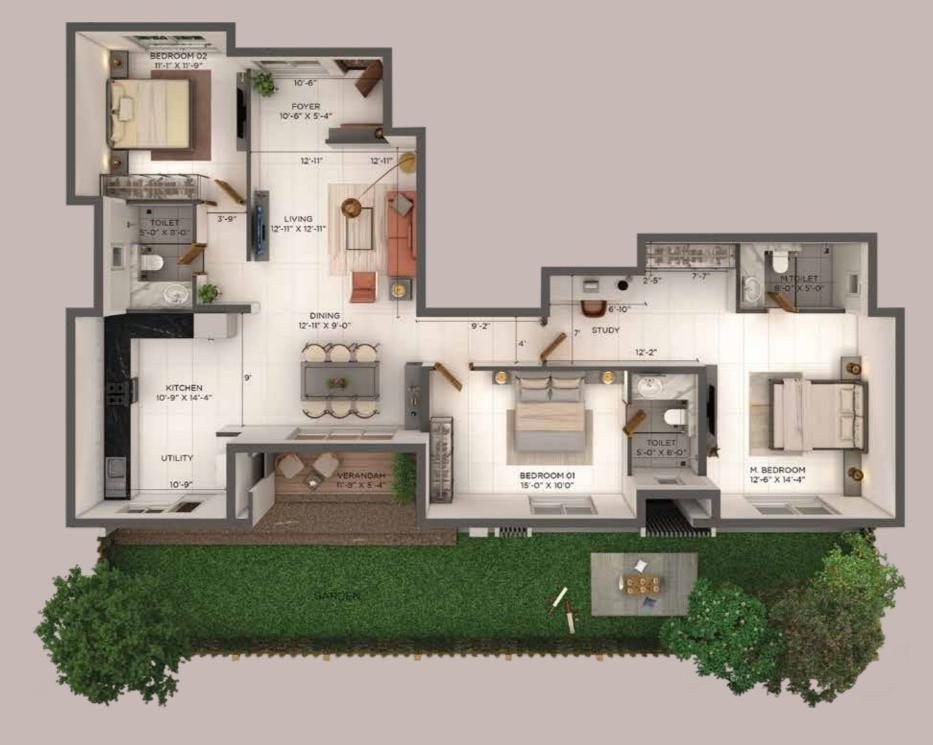

TYPE - 1

#### Series 01

| Saleable Area  | ~1949 Sq. Ft. |
|----------------|---------------|
| Carpet Area    | ~1294 Sq. Ft. |
| Private Garden | ~682 Sq. Ft.  |