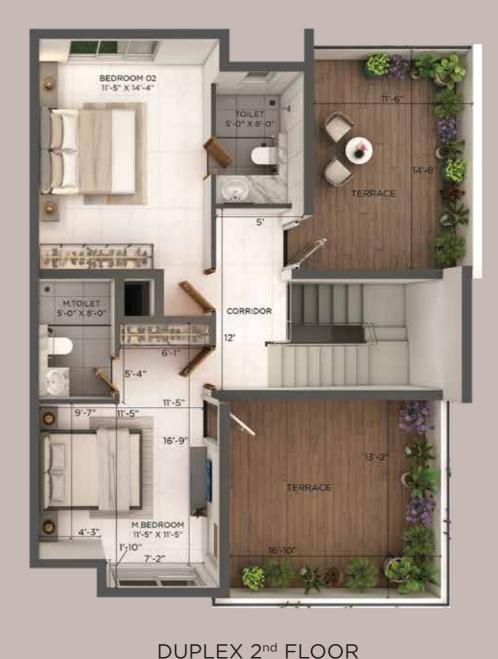

p> FLOOR

Series 03

| Saleable Area   | ~2166 Sq. Ft. |
|-----------------|---------------|
| Carpet Area     | ~1423 Sq. Ft. |
| Private Terrace | ~402 Sq. Ft.  |

#### **Artistic Impression**



**DUPLEX 1st FLOOR** 



DUPLEX 2<sup>nd</sup> FLOOR

#### Artistic Impression





TYPICAL UNIT PLAN

TYPE - 2





#### Series 01

| Saleable Area  | ~1927 Sq. Ft. |
|----------------|---------------|
| Carpet Area    | ~1211 Sq. Ft. |
| Private Garden | ~784 Sq. Ft.  |

#### Artistic Impression



#### Artistic Impression





**DUPLEX 1st FLOOR** 

DUPLEX 2<sup>nd</sup> FLOOR

### Series 02

| Saleable Area   | ~2111 Sq. Ft. |
|-----------------|---------------|
| Carpet Area     | ~1381 Sq. Ft. |
| Private Terrace | ~407 Sq. Ft.  |

#### Artistic Impression





#### Artistic Impression







**DUPLEX 1st FLOOR** 

### Series 03

| Saleable Area   | ~2117 Sq. Ft. |
|-----------------|---------------|
| Carpet Area     | ~1325 Sq. Ft. |
| Private Terrace | ~438 Sq. Ft.  |

#### Artistic Impression



DUPLEX 1st FLOOR DUPLEX 2nd FLOOR

#### Artistic Impression





TYPICAL UNIT PLAN

TYPE - 3





### Series 01

| Saleable Area  | ~1949 Sq. Ft. |
|----------------|---------------|
| Carpet Area    | ~1294 Sq. Ft. |
| Private Garden | ~705 Sq. Ft.  |

#### Artistic Impression



#### Artistic Impression





DUPLEX 2<sup>nd</sup> FLOOR



### Series 02

| Saleable Area   | ~2173 Sq. Ft. |
|-----------------|---------------|
| Carpet Area     | ~1423 Sq. Ft. |
| Private Terrace | ~402 Sq. Ft.  |

#### **Artistic Impression**



DUPLEX 1st FLOOR

DUPLEX 2<sup>nd</sup> FLOOR

###