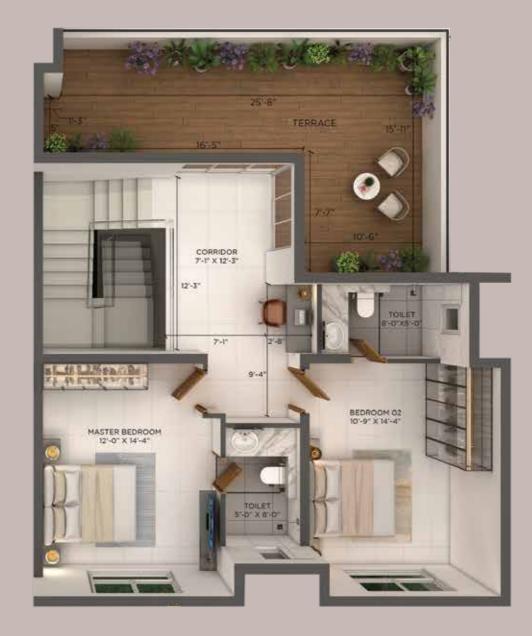

AWN WITH STAGE
- 13. CLOCK TOWER
- 14. CLUBHOUSE
- 15. KID'S POOL

- 16. MAIN POOL
- 17. LAP POOL
- 18. POOL LOUNGERS WITH SHADE STRUCTURE
- 19. GALLERY SEATING
- 20. MULTIPURPOSE COURT
- 21. MINI SOCCER
- 22. NATURE TRAIL WITH INFORMAL SEATING
- 23. CHILDREN'S PLAY AREA WITH TRAMPOLINE
- 24. PERGOLA
- 25. BUS PICKUP POINT
  - 26. COBBLE STONE PATHWAY

### **CLUB HOUSE AMENITIES**

- 01. MULTIPURPOSE HALL
- 02. GYMNASIUM
- 03. SPORTS LOUNGE
- 04. TABLE TENNIS
- 05. INDOOR BADMINTON COURT

- 06. SQUASH COURT
- 07. BOWLING ALLEY
- 08. YOGA DECK





TYPICAL UNIT PLAN

TYPE - 1





#### Series 01

| Saleable Area  | ~1949 Sq. Ft. |
|----------------|---------------|
| Carpet Area    | ~1294 Sq. Ft. |
| Private Garden | ~682 Sq. Ft.  |

#### Artistic Impression



#### Artistic Impression







DUPLEX 1st FLOOR

DUPLEX 2<sup>nd</sup> FLOOR

#### Series 02

| Saleable Area   | ~2179 Sq. Ft. |
|-----------------|---------------|
| Carpet Area     | ~1435 Sq. Ft. |
| Private Terrace | ~369 Sq. Ft.  |

#### Artistic Impression



Artistic Impression





DUPLEX 2<sup>nd</sup> FLOOR

Series 03

| Saleable Area   | ~2166 Sq. Ft. |
|-----------------|---------------|
| Carpet Area     | ~1423 Sq. Ft. |
| Private Terrace | ~402 Sq. Ft.  |

#### **Artistic Impression**



**DUPLEX 1st FLOOR** 



DUPLEX 2<sup>nd</sup> FLOOR

#### Artistic Impression





TYPICAL UNIT PLAN

TYPE - 2





#### Series 01

| Saleable Area  | ~1927 Sq. Ft. |
|----------------|---------------|
| Carpet Area    | ~1211 Sq. Ft. |
| Private Garden | ~784 Sq. Ft.  |

#### Artistic Impression



#### Artistic Im