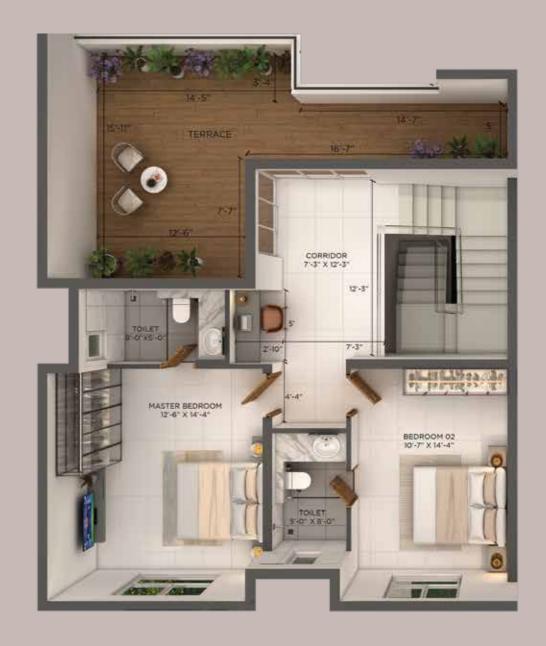

LAY AREA WITH TRAMPOLINE
- 24. PERGOLA
- 25. BUS PICKUP POINT
  - 26. COBBLE STONE PATHWAY

### **CLUB HOUSE AMENITIES**

- 01. MULTIPURPOSE HALL
- 02. GYMNASIUM
- 03. SPORTS LOUNGE
- 04. TABLE TENNIS
- 05. INDOOR BADMINTON COURT

- 06. SQUASH COURT
- 07. BOWLING ALLEY
- 08. YOGA DECK





TYPICAL UNIT PLAN

TYPE - 1





#### Series 01

| Saleable Area  | ~1949 Sq. Ft. |
|----------------|---------------|
| Carpet Area    | ~1294 Sq. Ft. |
| Private Garden | ~682 Sq. Ft.  |

#### Artistic Impression



#### Artistic Impression







DUPLEX 1st FLOOR

DUPLEX 2<sup>nd</sup> FLOOR

#### Series 02

| Saleable Area   | ~2179 Sq. Ft. |
|-----------------|---------------|
| Carpet Area     | ~1435 Sq. Ft. |
| Private Terrace | ~369 Sq. Ft.  |

#### Artistic Impression



Artistic Impression





DUPLEX 2<sup>nd</sup> FLOOR

Series 03

| Saleable Area   | ~2166 Sq. Ft. |
|-----------------|---------------|
| Carpet Area     | ~1423 Sq. Ft. |
| Private Terrace | ~402 Sq. Ft.  |

#### **Artistic Impression**



**DUPLEX 1st FLOOR** 



DUPLEX 2<sup>nd</sup> FLOOR

#### Artistic Impression





TYPICAL UNIT PLAN

TYPE - 2





#### Series 01

| Saleable Area  | ~1927 Sq. Ft. |
|----------------|---------------|
| Carpet Area    | ~1211 Sq. Ft. |
| Private Garden | ~784 Sq. Ft.  |

#### Artistic Impression



#### Artistic Impression





**DUPLEX 1st FLOOR** 

DUPLEX 2<sup>nd</sup> FLOOR

### Series 02

| Saleable Area   | ~2111 Sq. Ft. |
|-----------------|---------------|
| Carpet Area     | ~1381 Sq. Ft. |
| Private Terrace | ~407 Sq. Ft.  |

#### Artistic Impression





#### Ar